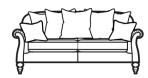

#### FORMAL BACK AND PILLOW BACK

Grand Pillow Back Sofa H 100cm W 224cm D 95cm SH 53cm SW 180cm SD 58cm AH 72cm

Large Two Seater Pillow Back Sofa H 100cm W 190cm D 95cm SH 53cm SW 146cm SD 58cm AH 72cm

Two Seater Pillow Back Sofa H 100cm W 163cm D 95cm SH 53cm SW 119cm SD 58cm AH 72cm

Grand Formal Back Sofa H 100cm W 224cm D 95cm SH 53cm SW 180cm SD 58cm AH 72cm

Large Two Seater Formal Back Sofa H 100cm W 190cm D 95cm SH 53cm SW 146cm SD 58cm AH 72cm

Two Seater Formal Back Sofa

H 100cm W 163cm D 95cm SH 53cm SW 119cm SD 58cm AH 72cm