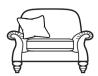

Snuggler H 100cm W 131cm D 95cm SH 53cm SW 86cm SD 58cm AH 72cm

Chair H 100cm W 95cm D 95cm SH 53cm SW 51cm SD 58cm AH 72cm **STANDARD** 

AVAILABLE IN LEATHER, FABRIC LEATHER/FABRIC (PILLOW BACK SOFAS NOT AVAILABLE IN ALL LEATHER)