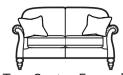

#### FORMAL BACK AND PILLOW BACK

Grand Pillow Back Sofa H 100cm W 224cm D 95cm SH 53cm SW 180cm SD 58cm AH 72cm

Large Two Seater Pillow Back Sofa H 100cm W 190cm D 95cm SH 53cm SW 146cm SD 58cm AH 72cm

Two Seater Pillow Back Sofa H 100cm W 163cm D 95cm SH 53cm SW 119cm SD 58cm AH 72cm

Grand Formal Back Sofa H 100cm W 224cm D 95cm SH 53cm SW 180cm SD 58cm AH 72cm

Large Two Seater Formal Back Sofa H 100cm W 190cm D 95cm SH 53cm SW 146cm SD 58cm AH 72cm

Two Seater Formal Back Sofa

H 100cm W 163cm D 95cm SH 53cm SW 119cm SD 58cm AH 72cm