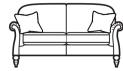

#### FORMAL BACK AND PILLOW BACK

Grand Pillow Back Sofa H 100cm W 224cm D 95cm SH 53cm SW 180cm SD 58cm AH 72cm

Large Two Seater Pillow Back Sofa H 100cm W 190cm D 95cm SH 53cm SW 146cm SD 58cm AH 72cm

Two Seater Pillow Back Sofa H 100cm W 163cm D 95cm SH 53cm SW 119cm SD 58cm AH 72cm

Grand Formal Back Sofa H 100cm W 224cm D 95cm SH 53cm SW 180cm SD 58cm AH 72cm

Large Two Seater Formal Back Sofa H 100cm W 190cm D 95cm SH 53cm SW 146cm SD 58cm AH 72cm

Two Seater Formal Back Sofa

H 100cm W 163cm D 95cm SH 53cm SW 119cm SD 58cm AH 72cm