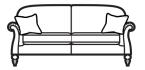

#### FORMAL BACK AND PILLOW BACK

Grand Pillow Back Sofa H 100cm W 224cm D 95cm SH 53cm SW 180cm SD 58cm AH 72cm

Large Two Seater Pillow Back Sofa H 100cm W 190cm D 95cm SH 53cm SW 146cm SD 58cm AH 72cm

Two Seater Pillow Back Sofa H 100cm W 163cm D 95cm SH 53cm SW 119cm SD 58cm AH 72cm

Grand Formal Back Sofa H 100cm W 224cm D 95cm SH 53cm SW 180cm SD 58cm AH 72cm

Large Two Seater Formal Back Sofa H 100cm W 190cm D 95cm SH 53cm SW 146cm SD 58cm AH 72cm

Two Seater Formal Back Sofa

H 100cm W 163cm D 95cm SH 53cm SW 119cm SD 58cm AH 72cm