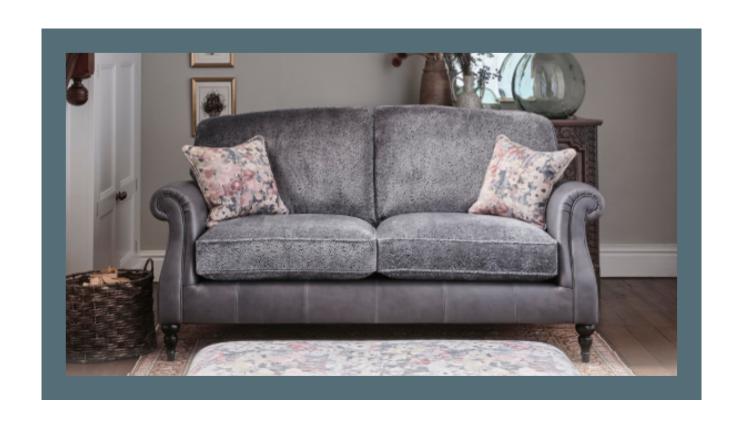

# East bury

A design of classic elegance, the Eastbury exudes timeless style with scroll arms and tasteful wooden feet or castor leg options. This collection offers true relaxation with a choice of seat fillings for your comfort appeal.

Handmade in Britain by our expert craftsman using our latest innovation in premium comfort technology.

Available as a Chair, Snuggler, Two Seater, Large Two Seater and Grand Sofa.

frame quarantee

#### FORMAL BACK AND PILLOW BACK

Grand Pillow Back Sofa H 100cm W 224cm D 95cm SH 53cm SW 180cm SD 58cm AH 72cm

Large Two Seater Pillow Back Sofa H 100cm W 190cm D 95cm SH 53cm SW 146cm SD 58cm AH 72cm

Two Seater Pillow Back Sofa H 100cm W 163cm D 95cm SH 53cm SW 119cm SD 58cm AH 72cm

Grand Formal Back Sofa H 100cm W 224cm D 95cm SH 53cm SW 180cm SD 58cm AH 72cm

Large Two Seater Formal Back Sofa H 100cm W 190cm D 95cm SH 53cm SW 146cm SD 58cm AH 72cm

Two Seater Formal Back Sofa

H 100cm W 163cm D 95cm SH 53cm SW 119cm SD 58cm AH 72cm

Snuggler H 100cm W 131cm D 95cm SH 53cm SW 86cm SD 58cm AH 72cm

Chair H 100cm W 95cm D 95cm SH 53cm SW 51cm SD 58cm AH 72cm **STANDARD** 

AVAILABLE IN LEATHER, FABRIC LEATHER/FABRIC (PILLOW BACK SOFAS NOT AVAILABLE IN ALL LEATHER)