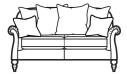

#### FORMAL BACK AND PILLOW BACK

Grand Pillow Back Sofa H 100cm W 224cm D 95cm SH 53cm SW 180cm SD 58cm AH 72cm

Large Two Seater Pillow Back Sofa H 100cm W 190cm D 95cm SH 53cm SW 146cm SD 58cm AH 72cm

Two Seater Pillow Back Sofa H 100cm W 163cm D 95cm SH 53cm SW 119cm SD 58cm AH 72cm

Grand Formal Back Sofa H 100cm W 224cm D 95cm SH 53cm SW 180cm SD 58cm AH 72cm

Large Two Seater Formal Back Sofa H 100cm W 190cm D 95cm SH 53cm SW 146cm SD 58cm AH 72cm

Two Seater Formal Back Sofa

H 100cm W 163cm D 95cm SH 53cm SW 119cm SD 58cm AH 72cm