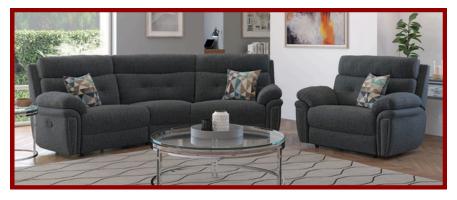

## 

Nothing makes a house a home like enjoying quality time with family and friends, and our Baxter range gives you the perfect choice of options to customise your space.

Whether you want the cosy comfort of a curved sofa or a more traditional straight-backed design, you can accessorise with a choice of armchair, loveseat and two contemporary footstools.

With a choice of on-trend fabric designs and colourways, your sofa can be dressed with contrasting or matching fabrics for an instant pop of style. Each sofa comes with two scatter cushions. Take your pick from power or manual recline options or a static model on each seat configuration.