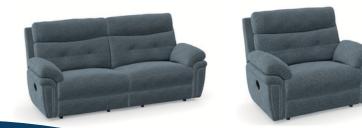

## 

Nothing makes a house a home like enjoying quality time with family and friends, and our Baxter range gives you the perfect choice of options to customise your space.

Whether you want the cosy comfort of a curved sofa or a more traditional straight-backed design, you can accessorise with a choice of armchair, loveseat and two contemporary footstools.

With a choice of on-trend fabric designs and colourways, your sofa can be dressed with contrasting or matching fabrics for an instant pop of style. Each sofa comes with two scatter cushions. Take your pick from power or manual recline options or a static model on each seat configuration.